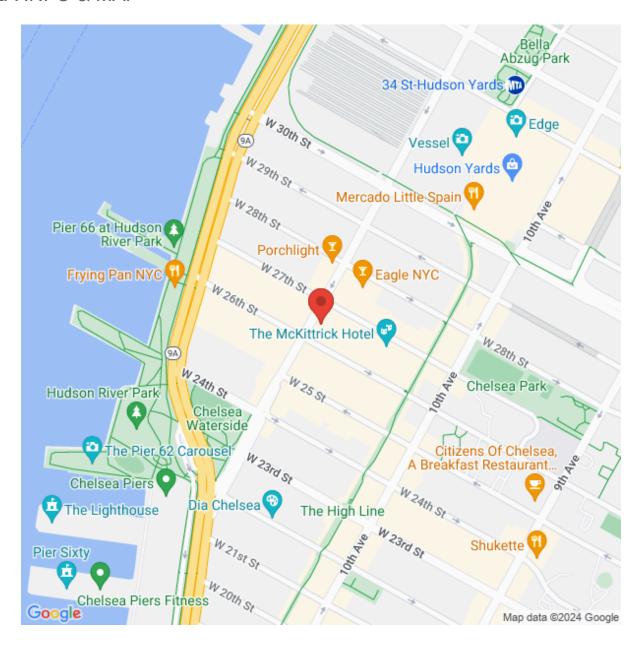

nnex - 51,350 SF

### **FLOORS**

Main Building - 7 Floors Annex - 5 Floors

# **FLOOR SIZES**

Main Building - 17,959 SF; Annex - 8,540 SF

# **FLOOR LOADS**

At least 125lbs per SF on all floors except the Mezzanine level for both buildings.

# **CEILING HEIGHTS**

Varies per floor - Typical 11.5" - 13' ft

#### **LOADING DOCK**

Located on 27th Street

# **ELECTRICITY**

120/208 V

# **EMERGENCY LIGHTING AND POWER**

Battery Operated - 2 hour duration

# **ELEVATORS**

3 Passenger Cars 2 Freight Cars

# **HVAC**

Monday through Friday 8:00 AM to 8:00 PM , Saturday 8:00 AM to 1:00 PM, condenser water available for a tenant installed system.

# **SECURITY**







# **260 ELEVENTH AVENUE**NEW YORK, MIDTOWN SOUTH

24 hours, 7 days a week

TELECOM Verizon



www.vno.com

# AREA INFO & MAP