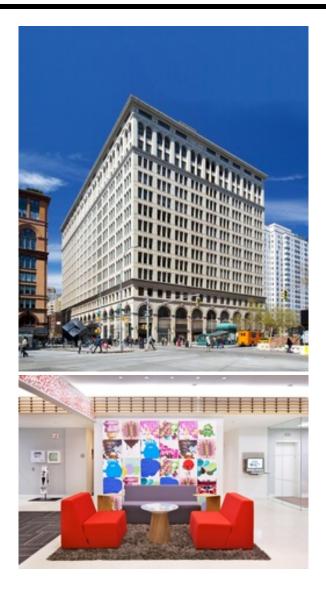

# **770 BROADWAY**NEW YORK, MIDTOWN SOUTH

#### **YEAR BUILT**

1907

#### **ARCHITECT**

Daniel Burnham

#### RENOVATION

2000: Full building renovation by Hugh Hardy

#### **FLOORS**

15