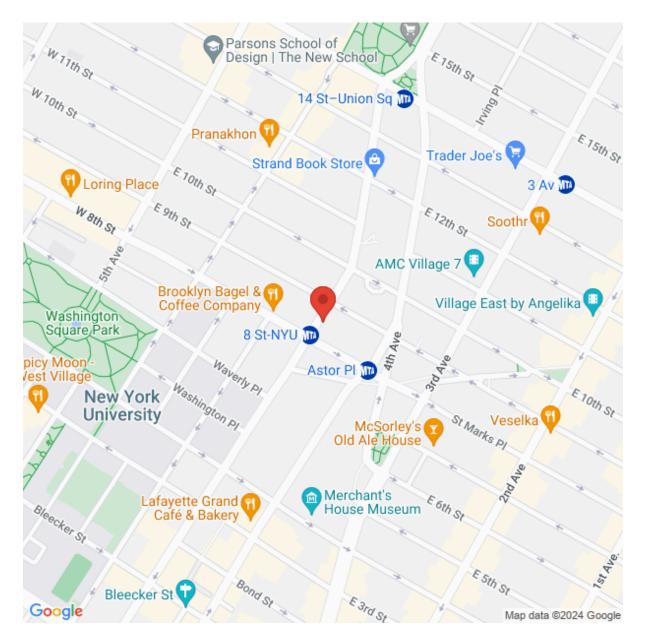

### AREA INFO & MAP

#### **LOCATION**

The building covers an entire city block with the main entrance located on 9th Street between Broadway and 4th Avenue.